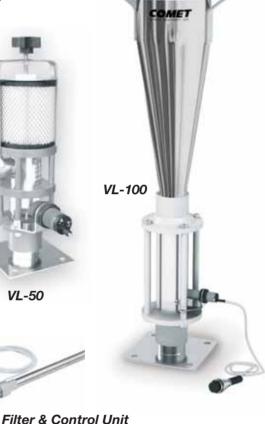

There are two models available:

- VL-50: conveys up to 88 lbs/hr.
- VL-100: conveys up to 132 lbs/hr.

### **Specifications**

| Model  | <b>Conveying</b><br>Capacity (lb/hr) | Material<br>Hopper (L) | Air Flow Rate<br>(L/Hr) | Max. Conveying<br>Distance (ft) | <b>Conveying</b><br><b>Pipe</b> (inch) | Length of<br>Suction (in) | Dimensions (in)<br>(H x W x D) | Weight (lb) |
|--------|--------------------------------------|------------------------|-------------------------|---------------------------------|----------------------------------------|---------------------------|--------------------------------|-------------|
| VL-50  | 88                                   | 0.5                    | 29,000                  | 19.5                            | 1.25                                   | 35.5                      | 15 x 5.7 x 6                   | 10          |
| VL-100 | 132                                  | 2.8                    | 43,500                  | 19.5                            | 1.25                                   | 35.5                      | 28 x 6.5 x 6                   | 15.5        |