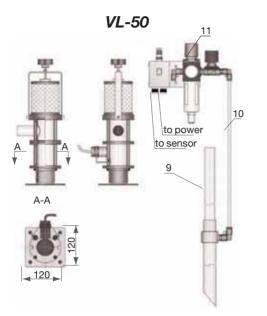

#### **Structure**

- 1. Base
- 2. O-Ring
- 3. Flange Connecting Pole
- 4. Hopper

- 5. Material Flap
- 6. Air Filter
- 7. Fixing Knob
- 8. Sensor

- 9. Conveying Pipe
- 10. Air Pipe
- 11. Compressed Air Filter, Lubricator Cap & Regulator