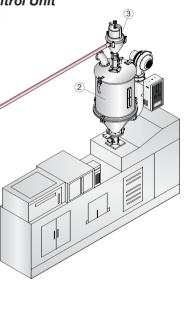

#### **Structure**

- 1. Base
- 2. O-Ring
- 3. Flange Connecting Pole
- 4. Hopper

- 5. Material Flap
- 6. Air Filter
- 7. Fixing Knob
- 8. Sensor

- 9. Conveying Pipe
- 10. Air Pipe
- 11. Compressed Air Filter, Lubricator Cap & Regulator