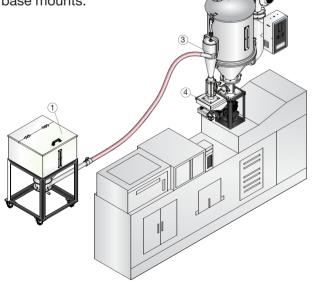

VL-50

- 1. Material tank
- 2. Hopper drying
- 3. Venturi loaders
- 4. Single color feeder