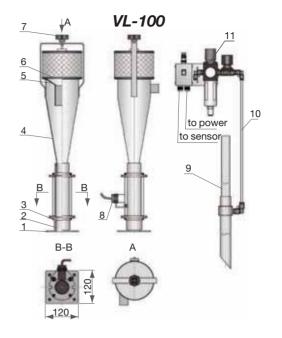

#### **Structure**

- 1. Base
- 2. O-Ring
- 3. Flange Connecting Pole
- 4. Hopper

- 5. Material Flap
- 6. Air Filter
- 7. Fixing Knob
- 8. Sensor

- 9. Conveying Pipe
- 10. Air Pipe
- 11. Compressed Air Filter, Lubricator Cap & Regulator