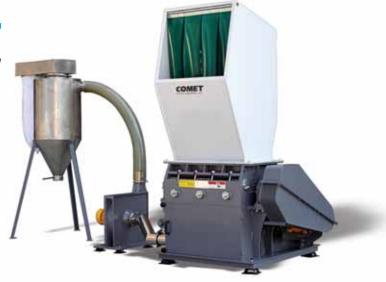

## **Single Pass Granulator**

Reliable, easy to operate, reduces material to granulate in one pass.

Comet's sturdy, compact CG-SP series granulators are designed specifically for defined size reduction of various materials in a single pass. The material is cleanly sheared off between high quality steel rotor knives and counter knives. A defined granulate is formed by the desired screen mounted below the rotor. This highly efficient granulating principle works with very small cutting gaps. The CG-SP series has various models to meet a wide range of production applications.

## CG-SP Series /

Soundproof Granulator

Soundproof Granulator

with extra flywheel

Granulator