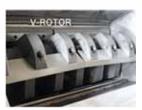

**V-Rotor:** The standard V-shape rotor conveys material toward the center of the rotor, avoiding material buildup at the side walls, as well as unnecessary

wear. It is suitable for most types of material.