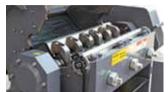

**V-Rotor:** The standard V-shape rotor conveys material toward the center of the rotor, avoiding material buildup at the side walls, as well as unnecessary

wear. It is suitable for most types of material.