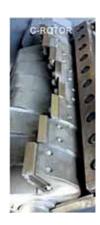

flexible materials such as plastic film.

**C-Rotor:** A heavy-duty, high inertia, semi-closed design creating a cascade cutting effect. At the back of each knife, the thick holder provides strong support. This design is suitable for processing hard or thicker walled sprues.