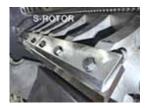

<u>Rear Set V-Rotor:</u> Blades are mounted behind the support. It is ideal for granulating flexible material or for granulating pre-shredded material.

**S-Rotor:** Knives are arranged at an inclined angle. The greater shear angle and single shear design results in better performance when processing

flexible materials such as plastic film.

**C-Rotor:** A heavy-duty, high inertia, semi-closed design creating a cascade cutting effect. At the back of each knife, the thick holder provides strong support. This design is suitable for processing hard or thicker walled sprues.