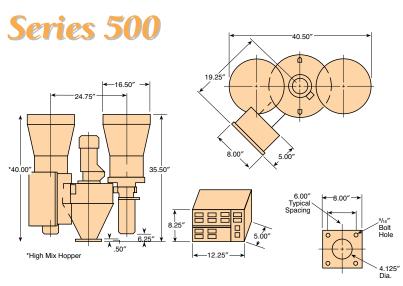

## Series 500 Technical Data

| Metering Accuracy<br>(Depending on the<br>material and motor speed)   | 0.5% - 2% based on<br>1 minute metering time                                                     |
|-----------------------------------------------------------------------|--------------------------------------------------------------------------------------------------|
| Material Throughput<br>(Depending on the<br>material and motor speed) | 1,000 pounds per hour<br>(standard mix hopper)<br>4,000 pounds per hour<br>(extended mix hopper) |
| Weight (Depending on the number of metering units)                    | 250 - 400 pounds                                                                                 |
| Power Requirement                                                     | 110 volt single phase<br>60 cycle 0.5 - 1 Kw                                                     |