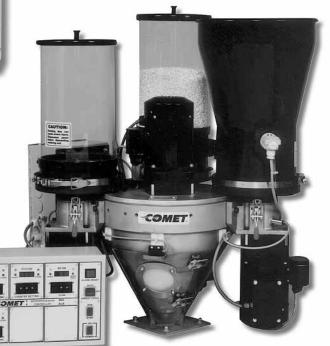

## Series 500 & Series 150

Corrosion-free resin blenders for precision metering and mixing of pellets, granulate, free-flowing powders, non-free-flowing powders, and regrinds directly on the processing machine.

Comet's stainless steel mixer arm and mix hoppers mean quick cleanup and a long reliable service life ... guaranteed.