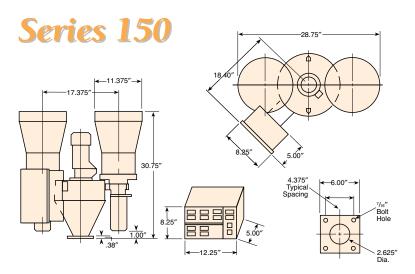

## Series 150 Technical Data

| Metering Accuracy<br>(Depending on the<br>material and motor speed)   | 0.5% - 2% based on<br>1 minute metering time |
|-----------------------------------------------------------------------|----------------------------------------------|
| Material Throughput<br>(Depending on the<br>material and motor speed) | 0 - 250 pounds per hour                      |
| Weight (Depending on the number of metering units)                    | 150 - 280 pounds                             |
| Power Requirement                                                     | 115V single phase<br>60 cycle 0.5 Kw         |