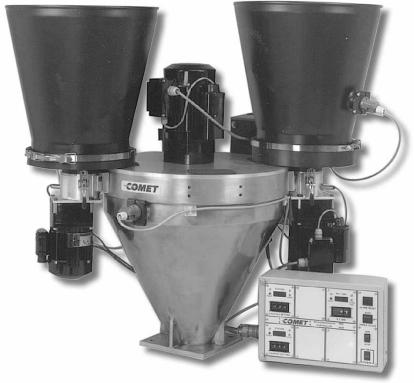

## Series 500 & Series 150

Corrosion-free resin blenders for precision metering and mixing of pellets, granulate, free-flowing powders, non-free-flowing powders, and regrinds directly on the processing machine.

Comet's stainless steel mixer arm and mix hoppers mean quick cleanup and a long reliable service life ... guaranteed.