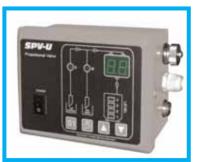

egrind material.

Comet's SPV-U series proportioning valve utilizes a unique valve body design to smoothly convey virgin and regrind materials to the molding machine in a pre-selected ratio. It can be mounted on an individual hopper loader or onto a pipeline.

After material loading time and proportion have been set, the opening and closing start time of the air cylinder controls the feeding proportion of virgin and regrind to the hopper loader.

#### **Standard Features**

- Easy installation and operation.
- Valve body's unique design conveys material smoothly.
- Solenoid valve ensures the air cylinder accurately proportions virgin and regrind materials.
- Instantly recycles the regrind material to reduce production cost.
- Select one to four function levels to mix material evenly.







**Control Panel** 

Installation

# SPV-U Series





#### **Outline Drawings**







### **Specifications**

| Model       | Compressed Air<br>Pressure | Maximum Material<br>Flow | Pipe Size (in) | Dimension (in)<br>H x W x D | Weight (lb) |
|-------------|----------------------------|--------------------------|----------------|-----------------------------|-------------|
| SPV-38U-(C) | 65-80 PSI                  | 772 lb/hr                | 1.5            | 10.63 × 11.81 × 6.00        | 7.71        |
| SPV-50U-(C) | 65-80 PSI                  | 1213 lb/hr               | 2              | 10.63 × 11.81 × 6.00        | 8.38        |

Notes: 1) "C" stands for control cabinet, there is no need of control box when working with SAL loaders.

2) Above maximum passing rate is based on pellet