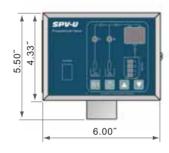

dy design to smoothly convey virgin and regrind materials to the molding machine in a pre-selected ratio. It can be mounted on an individual hopper loader or onto a pipeline.

After material loading time and proportion have been set, the opening and closing start time of the air cylinder controls the feeding proportion of virgin and regrind to the hopper loader.

#### **Standard Features**

- Easy installation and operation.
- Valve body's unique design conveys material smoothly.
- Solenoid valve ensures the air cylinder accurately proportions virgin and regrind materials.
- Instantly recycles the regrind material to reduce production cost.
- Select one to four function levels to mix material evenly.







**Control Panel** 

Installation

# SPV-U Series





#### **Outline Drawings**







### **Specifications**

| Model       | Compressed Air<br>Pressure | Maximum Material<br>Flow | Pipe Size (in) | Dimension (in)<br>H x W x D | Weight (lb) |
|-------------|----------------------------|--------------------------|----------------|-----------------------------|-------------|
| SPV-38U-(C) | 65-80 PSI                  | 772 lb/hr                | 1.5            | 10.63 × 11.81 × 6.00        | 7.71        |
| SPV-50U-(C) | 65-80 PSI                  | 1213 lb/hr               | 2              | 10.63 × 11.81 × 6.00        | 8.38        |

Notes: 1) "C" stands for control cabinet, there is no need of control box when working with SAL loaders.

2) Above maximum passing rate is based on pellet material of 1.43 lbs. in bulk density and 1/8" - 3/16" in diameter.

3) Power supply