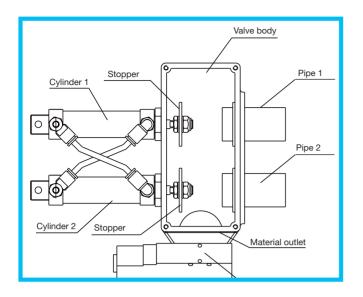

After material loading time and proportion have been set, the opening and closing start time of the air cylinder controls the feeding proportion of virgin and regrind to the hopper loader.

#### **Outline Drawings**