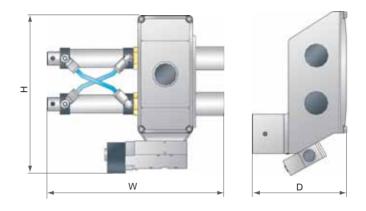

#### **Outline Drawings**

### **Specifications**

| Model       | Compressed Air<br>Pressure | Maximum Material<br>Flow | Pipe Size (in) | Dimension (in)<br>H x W x D | Weight (lb) |
|-------------|----------------------------|--------------------------|----------------|-----------------------------|-------------|
| SPV-38U-(C) | 65-80 PSI                  | 772 lb/hr                | 1.5            | 10.63 × 11.81 × 6.00        | 7.71        |
| SPV-50U-(C) | 65-80 PSI                  | 1213 lb/hr               | 2              | 10.63 × 11.81 × 6.00        | 8.38        |