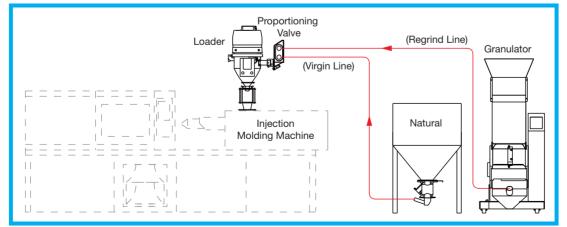

### **SPV-U Proportioning Valve**

Designed to accurately mix and proportion virgin and regrind material.

Comet's SPV-U series proportioning valve utilizes a unique valve body design to smoothly convey virgin and regrind materials to the molding machine in a pre-selected ratio. It can be mounted on an individual hopper loader or onto a pipeline.

After material loading time and proportion have been set, the opening and closing start time of the air cylinder controls the feeding proportion of virgin and regrind to the hopper loader.