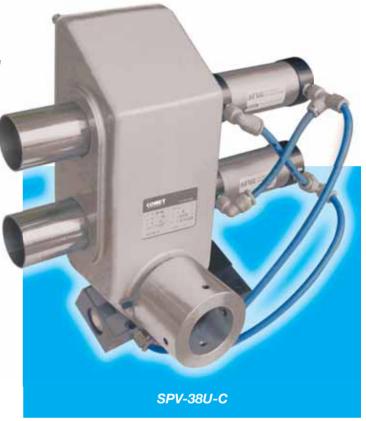

### **SPV-U Proportioning Valve**

Designed to accurately mix and proportion virgin and regrind material.

Comet's SPV-U series proportioning valve utilizes a unique valve body design to smoothly convey virgin and regrind materials to the molding machine in a pre-selected ratio. It can be mounted on an individual hopper loader or onto a pipeline.

After material loading time and proportion have been set, the opening and closing start time of the air cylinder controls the feeding proportion of virgin and regrind to the hopper loader.

### **Specifications**

| Model       | Compressed Air<br>Pressure | Maximum Material<br>Flow | Pipe Size (in) | Dimension (in)<br>H x W x D | Weight (lb) |
|-------------|----------------------------|--------------------------|----------------|-----------------------------|-------------|
| SPV-38U-(C) | 65-80 PSI                  | 772 lb/hr                | 1.5            | 10.63 × 11.81 × 6.00        | 7.71        |
| SPV-50U-(C) | 65-80 PSI                  | 1213 lb/hr               | 2              | 10.63 × 11.81 × 6.00        | 8.38        |